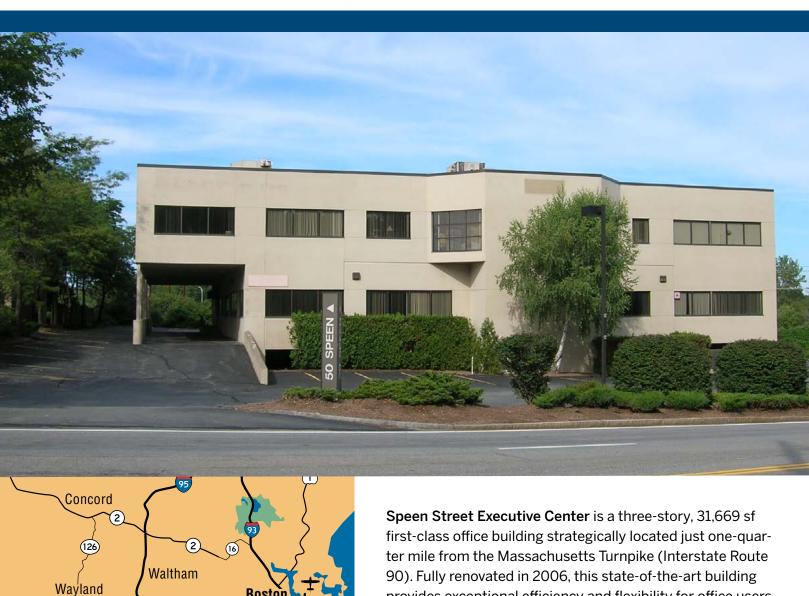

Dedham

Canton

Braintree

Framingham

## Speen Executive Center

50 SPEEN STREET, FRAMINGHAM MASSACHUSETTS

Speen Street Executive Center is a three-story, 31,669 sf first-class office building strategically located just one-quarter mile from the Massachusetts Turnpike (Interstate Route 90). Fully renovated in 2006, this state-of-the-art building provides exceptional efficiency and flexibility for office users. Building features include 4.1 covered and surface parking spaces/1,000 SF, exterior signage visibility overlooking the Massachusetts Turnpike, dramatic open ceiling office space with dedicated entrance and convenient access to local amenities.