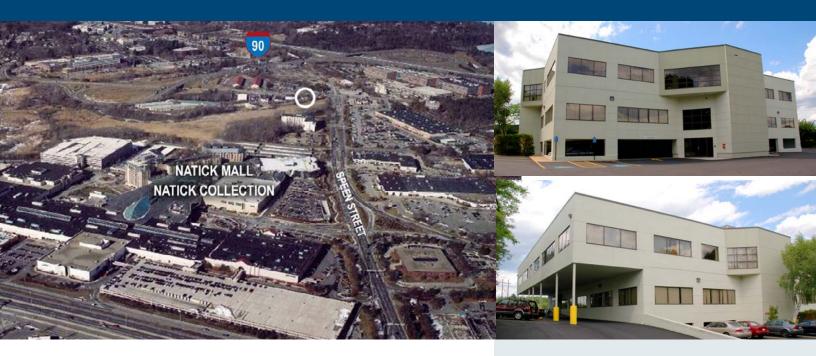

## Speen Executive Center

50 SPEEN STREET, FRAMINGHAM MASSACHUSETTS

Speen Street Executive Center is a three-story, 31,669 sf first-class office building strategically located just one-quarter mile from the Massachusetts Turnpike (Interstate Route 90). Fully renovated in 2006, this state-of-the-art building provides exceptional efficiency and flexibility for office users. Building features include 4.1 covered and surface parking spaces/1,000 SF, exterior signage visibility overlooking the Massachusetts Turnpike, dramatic open ceiling office space with dedicated entrance and convenient access to local amenities.

Nearby amenities include the Natick Mall, Naked Fish

Nearby amenities include the Natick Mall, Naked Fish, and the Marriott Residence Inn, as well as numerous retail, banking and restaurant services.