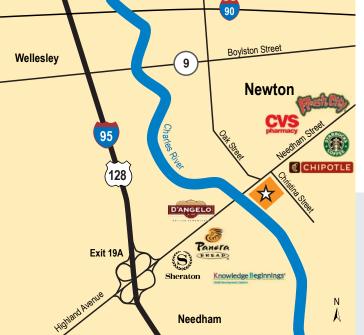

#### Area amenities, all within walking distance, include:

- Recenty renovated Sheraton Needham Hotel (conference and dining)
- Numerous restaurants
- Abundance of retail
- Day care and fitness facilities
- Nahanton Park with recreational trails along the Charles River