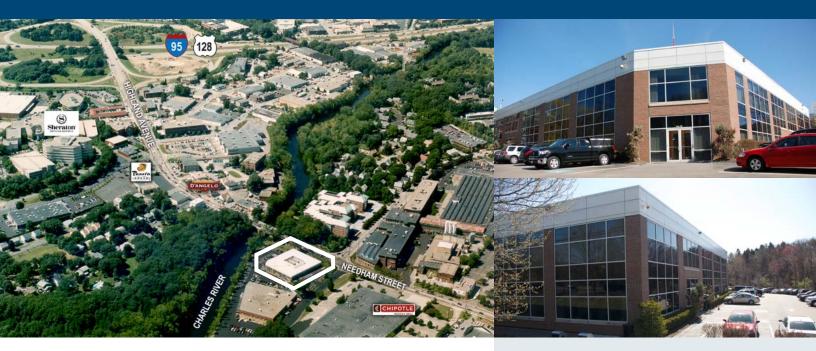

## Newton Corporate Center

320 NEEDHAM STREET, NEWTON MASSACHUSETTS

**Newton Corporate Center** is a 42,000 square foot, first class building located at 320 Needham Street in Newton, MA. This two-story office building offers tenants direct access to Interstate 95/Route 128 via exit 19A. The property has recently undergone a full renovation program including a new brick and metal facade with high efficiency thermopane insulated windows, state-of-the-art mechanical systems and fiber optic capabilities, ensuring tenants the highest quality of first-class space available.

#### Area amenities, all within walking distance, include:

- Recenty renovated Sheraton Needham Hotel (conference and dining)
- Numerous restaurants
- Abundance of retail
- Day care and fitness facilities
- Nahanton Park with recreational trails along the Charles River