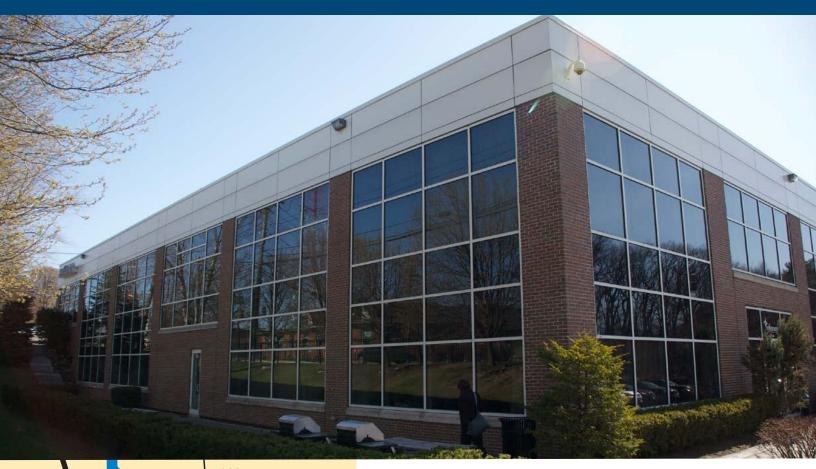

## Newton Corporate Center

320 NEEDHAM STREET, NEWTON MASSACHUSETTS

**Newton Corporate Center** is a 42,000 square foot, first class building located at 320 Needham Street in Newton, MA. This two-story office building offers tenants direct access to Interstate 95/Route 128 via exit 19A. The property has recently undergone a full renovation program including a new brick and metal facade with high efficiency thermopane insulated windows, state-of-the-art mechanical systems and fiber optic capabilities, ensuring tenants the highest quality of first-class space available.