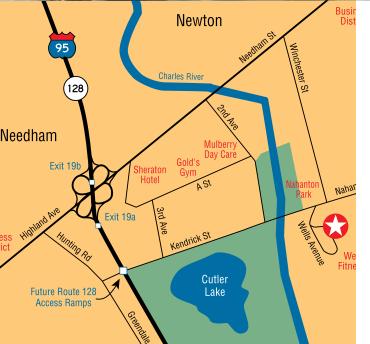

## Wells Business Center

199 WELLS AVENUE. NEWTON MASSACHUSETTS

Wells Business Center is a 43,463 square foot, first-class building located at 199 Wells Avenue in Newton, MA. This three-story office building presents tenants with small floor plate configurations, capable of providing maximum identity and pleasant views in a campus environment. Wells Business Center is situated in the Wells Avenue Office Park, a master-planned one million square foot business park just minutes from Interstate 95/Route 128 access via exit 19A. The office park is situated adjacent to the Charles River and the nearby Nahanton Park recreational trails. Area amenities include the Sheraton Needham which provides hotel, conference and dining accommodations; Boston Sports Club, Knowledge Beginnings Day Care, Plates Cafe and a variety of restaurant, retail and banking services.