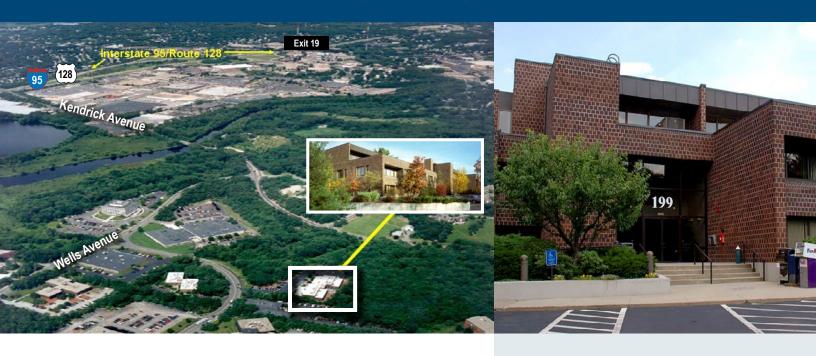

## Wells Business Center

199 WELLS AVENUE. NEWTON MASSACHUSETTS

Wells Business Center is a 43,463 square foot, first-class building located at 199 Wells Avenue in Newton, MA. This three-story office building presents tenants with small floor plate configurations, capable of providing maximum identity and pleasant views in a campus environment. Wells Business Center is situated in the Wells Avenue Office Park, a master-planned one million square foot business park just minutes from Interstate 95/Route 128 access via exit 19A. The office park is situated adjacent to the Charles River and the nearby Nahanton Park recreational trails. Area amenities include the Sheraton Needham which provides hotel, conference and dining accommodations; Boston Sports Club, Knowledge Beginnings Day Care, Plates Cafe and a variety of restaurant, retail and banking services.

## Wells Business Center

199 WELLS AVENUE, NEWTON, MASSACHUSETTS