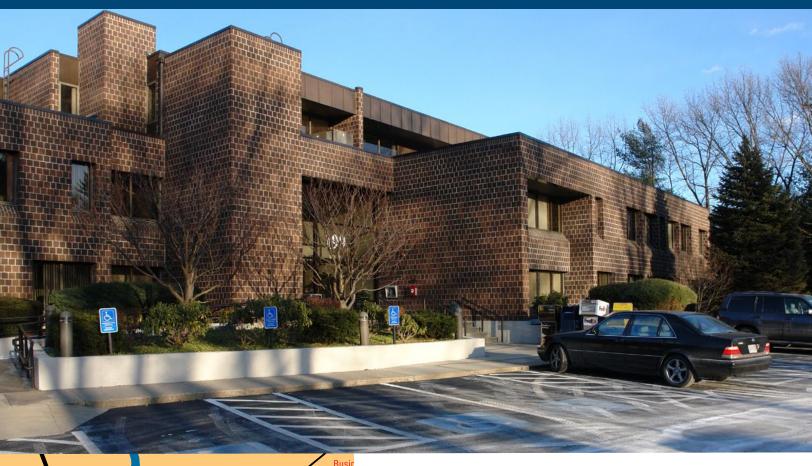

## Wells Business Center

199 WELLS AVENUE. NEWTON MASSACHUSETTS

Wells Business Center is a 43,463 square foot, first-class building located at 199 Wells Avenue in Newton, MA. This three-story office building presents tenants with small floor plate configurations, capable of providing maximum identity and pleasant views in a campus environment. Wells Business Center is situated in the Wells Avenue Office Park, a master-planned one million square foot business park just minutes from Interstate 95/Route 128 access via exit 19A. The office park is situated adjacent to the Charles River and the nearby Nahanton Park recreational trails. Area amenities include the Sheraton Needham which provides hotel, conference and dining accommodations; Boston Sports Club, Knowledge Beginnings Day Care, Plates Cafe and a variety of restaurant, retail and banking services.