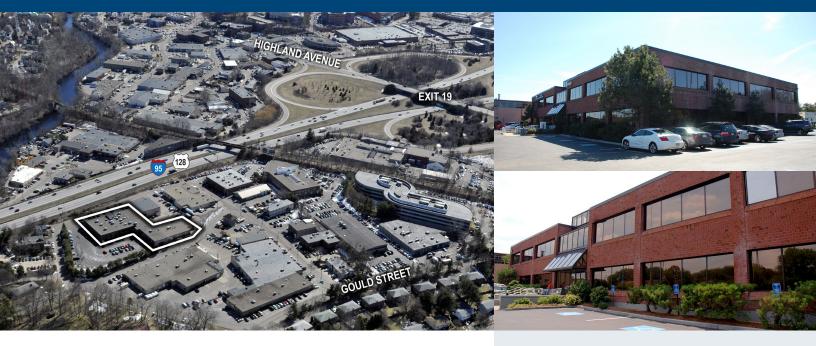

15 CRAWFORD STREET. NEEDHAM MASSACHUSETTS

**Crawford Place** is a two-story, 40,752 square foot building situated directly on Route 128/95 in Needham, Massachusetts. The property delivers efficient floorplates, a skylit atrium lobby, and an adjacent warehouse space which can easily be converted into office use, 15 Crawford Street delivers flexibility and can accomodate a variety of tenants.

Due to its prime location on Route 128/95, the property delivers exceptional visibility and signage opportunities for tenants looking to gain exposure through branding. Acess is also easy at Crawford Place, being just moments from Route 128/95 via Exit 19B.