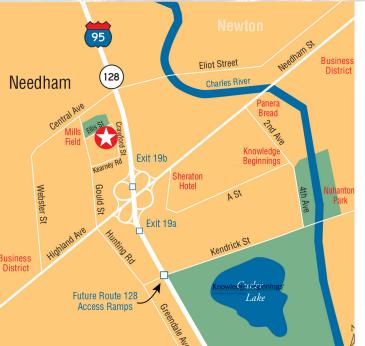

Due to its prime location on Route 128/95, the property delivers exceptional visibility and signage opportunities for tenants looking to gain exposure through branding. Acess is also easy at Crawford Place, being just moments from Route 128/95 via Exit 19B.