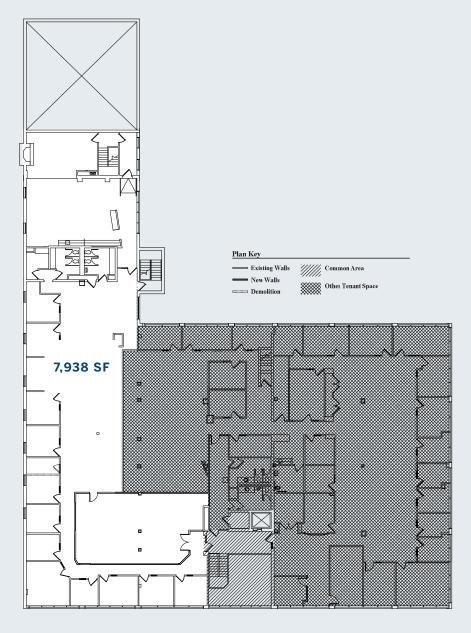

### AVAILABLE OFFICE SPACE

Crawford Street

15 CRAWFORD STREET. NEEDHAM MASSACHUSETTS

**Crawford Place** is a two-story, 40,752 square foot building situated directly on Route 128/95 in Needham, Massachusetts. The property delivers efficient floorplates, a skylit atrium lobby, and an adjacent warehouse space which can easily be converted into office use, 15 Crawford Street delivers flexibility and can accomodate a variety of tenants.

### **BUILDING INFORMATION**

| Square Feet   | First Floor: 20,376 s.f. Second Floor: 18,776 s.f. Warehosue: 1,600 s.f. Total: 40,752 s.f.         |
|---------------|-----------------------------------------------------------------------------------------------------|
| Windows       | Predominately ribbon windows made of anodized aluminum frames with 1" insulating tinted glass units |
| Electric      | 277/480 supplied by NSTAR                                                                           |
| HVAC          | Gas rooftop units with backup generator                                                             |
| Water/Sewer   | Municipal water and sewer                                                                           |
| Elevator      | One hydraulic elevator with 2,000-pound capacity                                                    |
| Parking Ratio | 146 spaces (3.75 per 1,000 sf)                                                                      |
| Features      | Signage fronting Route 128/95                                                                       |
|               | Highly efficient space, plus adjacent warehouse can easily be converted to office space             |
|               | Numerous restaurants, banks and services on Highland<br>Avenue and Needham Street                   |
|               | Located adjacent to Mills Field with tennis, basketball and baseball facilities                     |
|               | Locker room with two showers                                                                        |