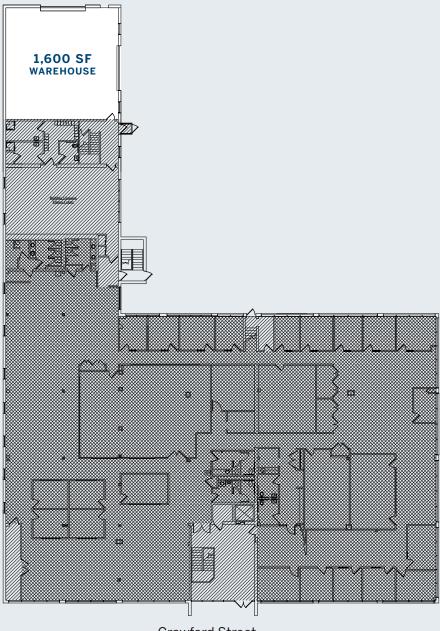

### AVAILABLE WAREHOUSE SPACE

(CONVERTIBLE TO OFFICE)

**Crawford Street** 

15 CRAWFORD STREET, NEEDHAM MASSACHUSETTS

15 CRAWFORD STREET. NEEDHAM MASSACHUSETTS

**Crawford Place** is a two-story, 40,752 square foot building situated directly on Route 128/95 in Needham, Massachusetts. The property delivers efficient floorplates, a skylit atrium lobby, and an adjacent warehouse space which can easily be converted into office use, 15 Crawford Street delivers flexibility and can accomodate a variety of tenants.

### **BUILDING INFORMATION**

| Square Feet   | First Floor: 20,376 s.f. Second Floor: 18,776 s.f. Warehosue: 1,600 s.f. Total: 40,752 s.f.         |
|---------------|-----------------------------------------------------------------------------------------------------|
| Windows       | Predominately ribbon windows made of anodized aluminum frames with 1" insulating tinted glass units |
| Electric      | 277/480 supplied by NSTAR                                                                           |
| HVAC          | Gas rooftop units with backup generator                                                             |
| Water/Sewer   | Municipal water and sewer                                                                           |
| Elevator      | One hydraulic elevator with 2,000-pound capacity                                                    |
| Parking Ratio | 146 spaces (3.75 per 1,000 sf)                                                                      |
| Features      | Signage fronting Route 128/95                                                                       |
|               | Highly efficient space, plus adjacent warehouse can easily be converted to office space             |
|               | Numerous restaurants, banks and services on Highland<br>Avenue and Needham Street                   |
|               | Located adjacent to Mills Field with tennis, basketball and baseball facilities                     |
|               | Locker room with two showers                                                                        |