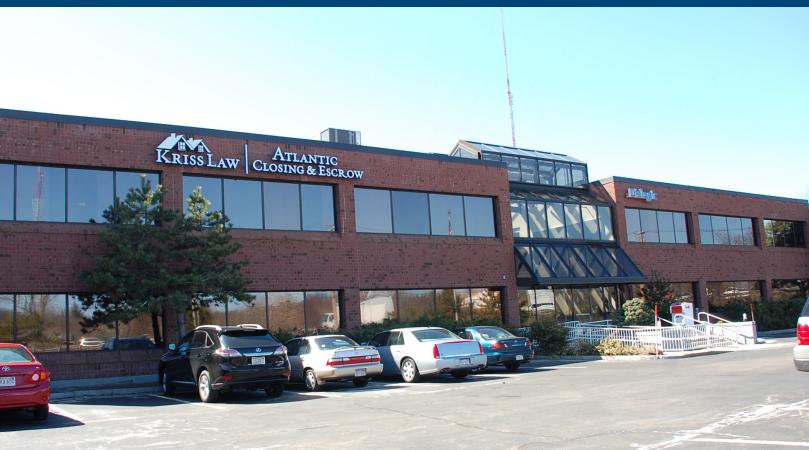

15 CRAWFORD STREET. NEEDHAM MASSACHUSETTS

**Crawford Place** is a two-story, 40,752 square foot building situated directly on Route 128/95 in Needham, Massachusetts. The property delivers efficient floorplates, a skylit atrium lobby, and an adjacent warehouse space which can easily be converted into office use, 15 Crawford Street delivers flexibility and can accomodate a variety of tenants.

Due to its prime location on Route 128/95, the property delivers exceptional visibility and signage opportunities for tenants looking to gain exposure through branding. Acess is also easy at Crawford Place, being just moments from Route 128/95 via Exit 19B.

15 CRAWFORD STREET, NEEDHAM MASSACHUSETTS