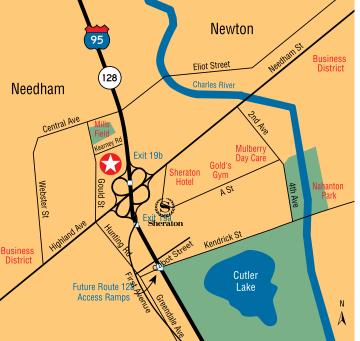

### Needham Executive Center is a 45,312 square foot, first-class office building located at 144 Gould Street, Needham, MA.

This two-story office building provides tenants with an efficient floor plan design that is brightly lit by two atrium lobbies. Granite flooring and cherry wood finishes create an impressive corporate image for small and large occupants alike. The building amenities include fitness and locker facilities, two levels of underground parking and high-speed bandwidth capabilities for tenant's voice and data needs. The Needham Executive Center features both excellent access and visibility to Route 128, with exterior signage opportunities available for major tenants. Area amenities include the Sheraton Needham, Gold's Gym, Mulberry Daycare and many other restaurants and services in the Needham Heights area, including commuter rail service.

#### **BUILDING INFORMATION**

| Building Size | 45,312 s.f.                                                                                                                                                                                                                                                                                                                                                               |
|---------------|---------------------------------------------------------------------------------------------------------------------------------------------------------------------------------------------------------------------------------------------------------------------------------------------------------------------------------------------------------------------------|
| Parking       | 3.5 spaces/1,000 sf predominantly located in underground garage                                                                                                                                                                                                                                                                                                           |
| Construction  | Steel beam and column construction, brick exterior and thermopane windows                                                                                                                                                                                                                                                                                                 |
| Electric      | 1200 AMP at 277/480 volt, 3 phase, 4 wire                                                                                                                                                                                                                                                                                                                                 |
| HVAC          | Gas-fired hot water boilers with individually controlled heat pumps                                                                                                                                                                                                                                                                                                       |
| Elevator      | Two elevators each with 2,500 lb. capacity                                                                                                                                                                                                                                                                                                                                |
| Features      | Route 128/95 visibility with signage opportunities<br>Two levels of underground parking<br>Two atrium lobbies with granite flooring and cherry wood finishes<br>Fitness room and shower/locker area<br>On-site property management<br>Convenienet access to the Sheraton Needham Hotel, fitness, daycare,<br>restaurants, outdoor recreation, retail and banking services |