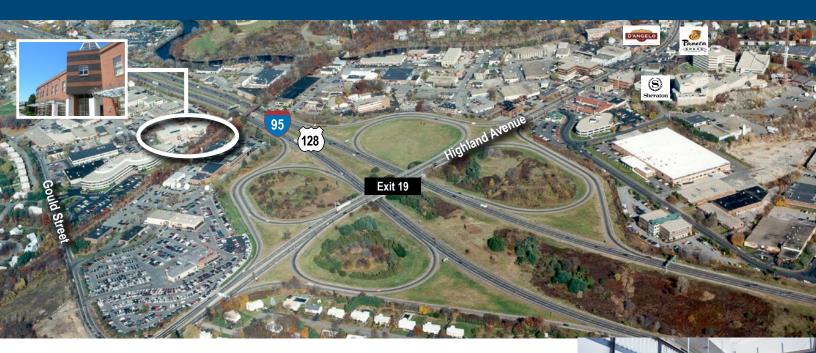

### Needham Executive Center is a 45,312 square foot, first-class office building located at 144 Gould Street, Needham, MA.

This two-story office building provides tenants with an efficient floor plan design that is brightly lit by two atrium lobbies. Granite flooring and cherry wood finishes create an impressive corporate image for small and large occupants alike. The building amenities include fitness and locker facilities, two levels of underground parking and high-speed bandwidth capabilities for tenant's voice and data needs. The Needham Executive Center features both excellent access and visibility to Route 128, with exterior signage opportunities available for major tenants. Area amenities include the Sheraton Needham, Gold's Gym, Mulberry Daycare and many other restaurants and services in the Needham Heights area, including commuter rail service.

#### **BUILDING INFORMATION**

| Building Size | 45,312 s.f.                                                                                                                                                                                                                                                                                                                                                               |
|---------------|---------------------------------------------------------------------------------------------------------------------------------------------------------------------------------------------------------------------------------------------------------------------------------------------------------------------------------------------------------------------------|
| Parking       | 3.5 spaces/1,000 sf predominantly located in underground garage                                                                                                                                                                                                                                                                                                           |
| Construction  | Steel beam and column construction, brick exterior and thermopane windows                                                                                                                                                                                                                                                                                                 |
| Electric      | 1200 AMP at 277/480 volt, 3 phase, 4 wire                                                                                                                                                                                                                                                                                                                                 |
| HVAC          | Gas-fired hot water boilers with individually controlled heat pumps                                                                                                                                                                                                                                                                                                       |
| Elevator      | Two elevators each with 2,500 lb. capacity                                                                                                                                                                                                                                                                                                                                |
| Features      | Route 128/95 visibility with signage opportunities<br>Two levels of underground parking<br>Two atrium lobbies with granite flooring and cherry wood finishes<br>Fitness room and shower/locker area<br>On-site property management<br>Convenienet access to the Sheraton Needham Hotel, fitness, daycare,<br>restaurants, outdoor recreation, retail and banking services |