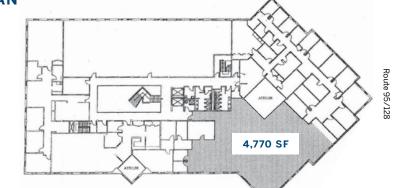

| Elevator      | Two elevators each with 2,500 lb. capacity                                                                                                                                                                                                                                                                                                                                |
| Features      | Route 128/95 visibility with signage opportunities<br>Two levels of underground parking<br>Two atrium lobbies with granite flooring and cherry wood finishes<br>Fitness room and shower/locker area<br>On-site property management<br>Convenienet access to the Sheraton Needham Hotel, fitness, daycare,<br>restaurants, outdoor recreation, retail and banking services |

#### **FLOOR PLAN**

Gould Street



### THE BULFINCH Companies, Inc.®

H

For more information, contact Michael Wilcox at 781.707.4182 or <u>mbw@bulfinch.com</u>

250 First Avenue, Suite 200 Needham, MA 02494-2805 781.707.4000 | www.bulfinch.com