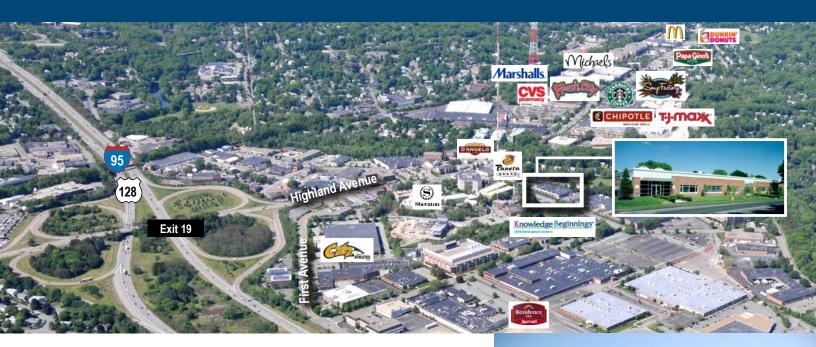

Located immediately off Interstate 95/Route 128 via Exit 19B, 100 Second Avenue is in walking distance to a host of retail, restaurant and banking services, including the Sheraton Needham Hotel, Knowledge Beginnings Day Care and Panera Bread.