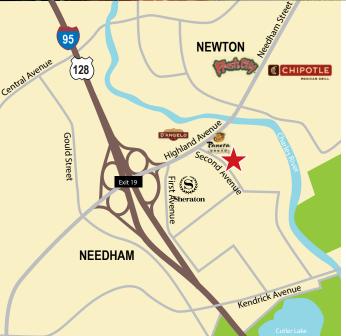

Located immediately off Interstate 95/Route 128 via Exit 19B, 100 Second Avenue is in walking distance to a host of retail, restaurant and banking services, including the Sheraton Needham Hotel, Knowledge Beginnings Day Care and Panera Bread.